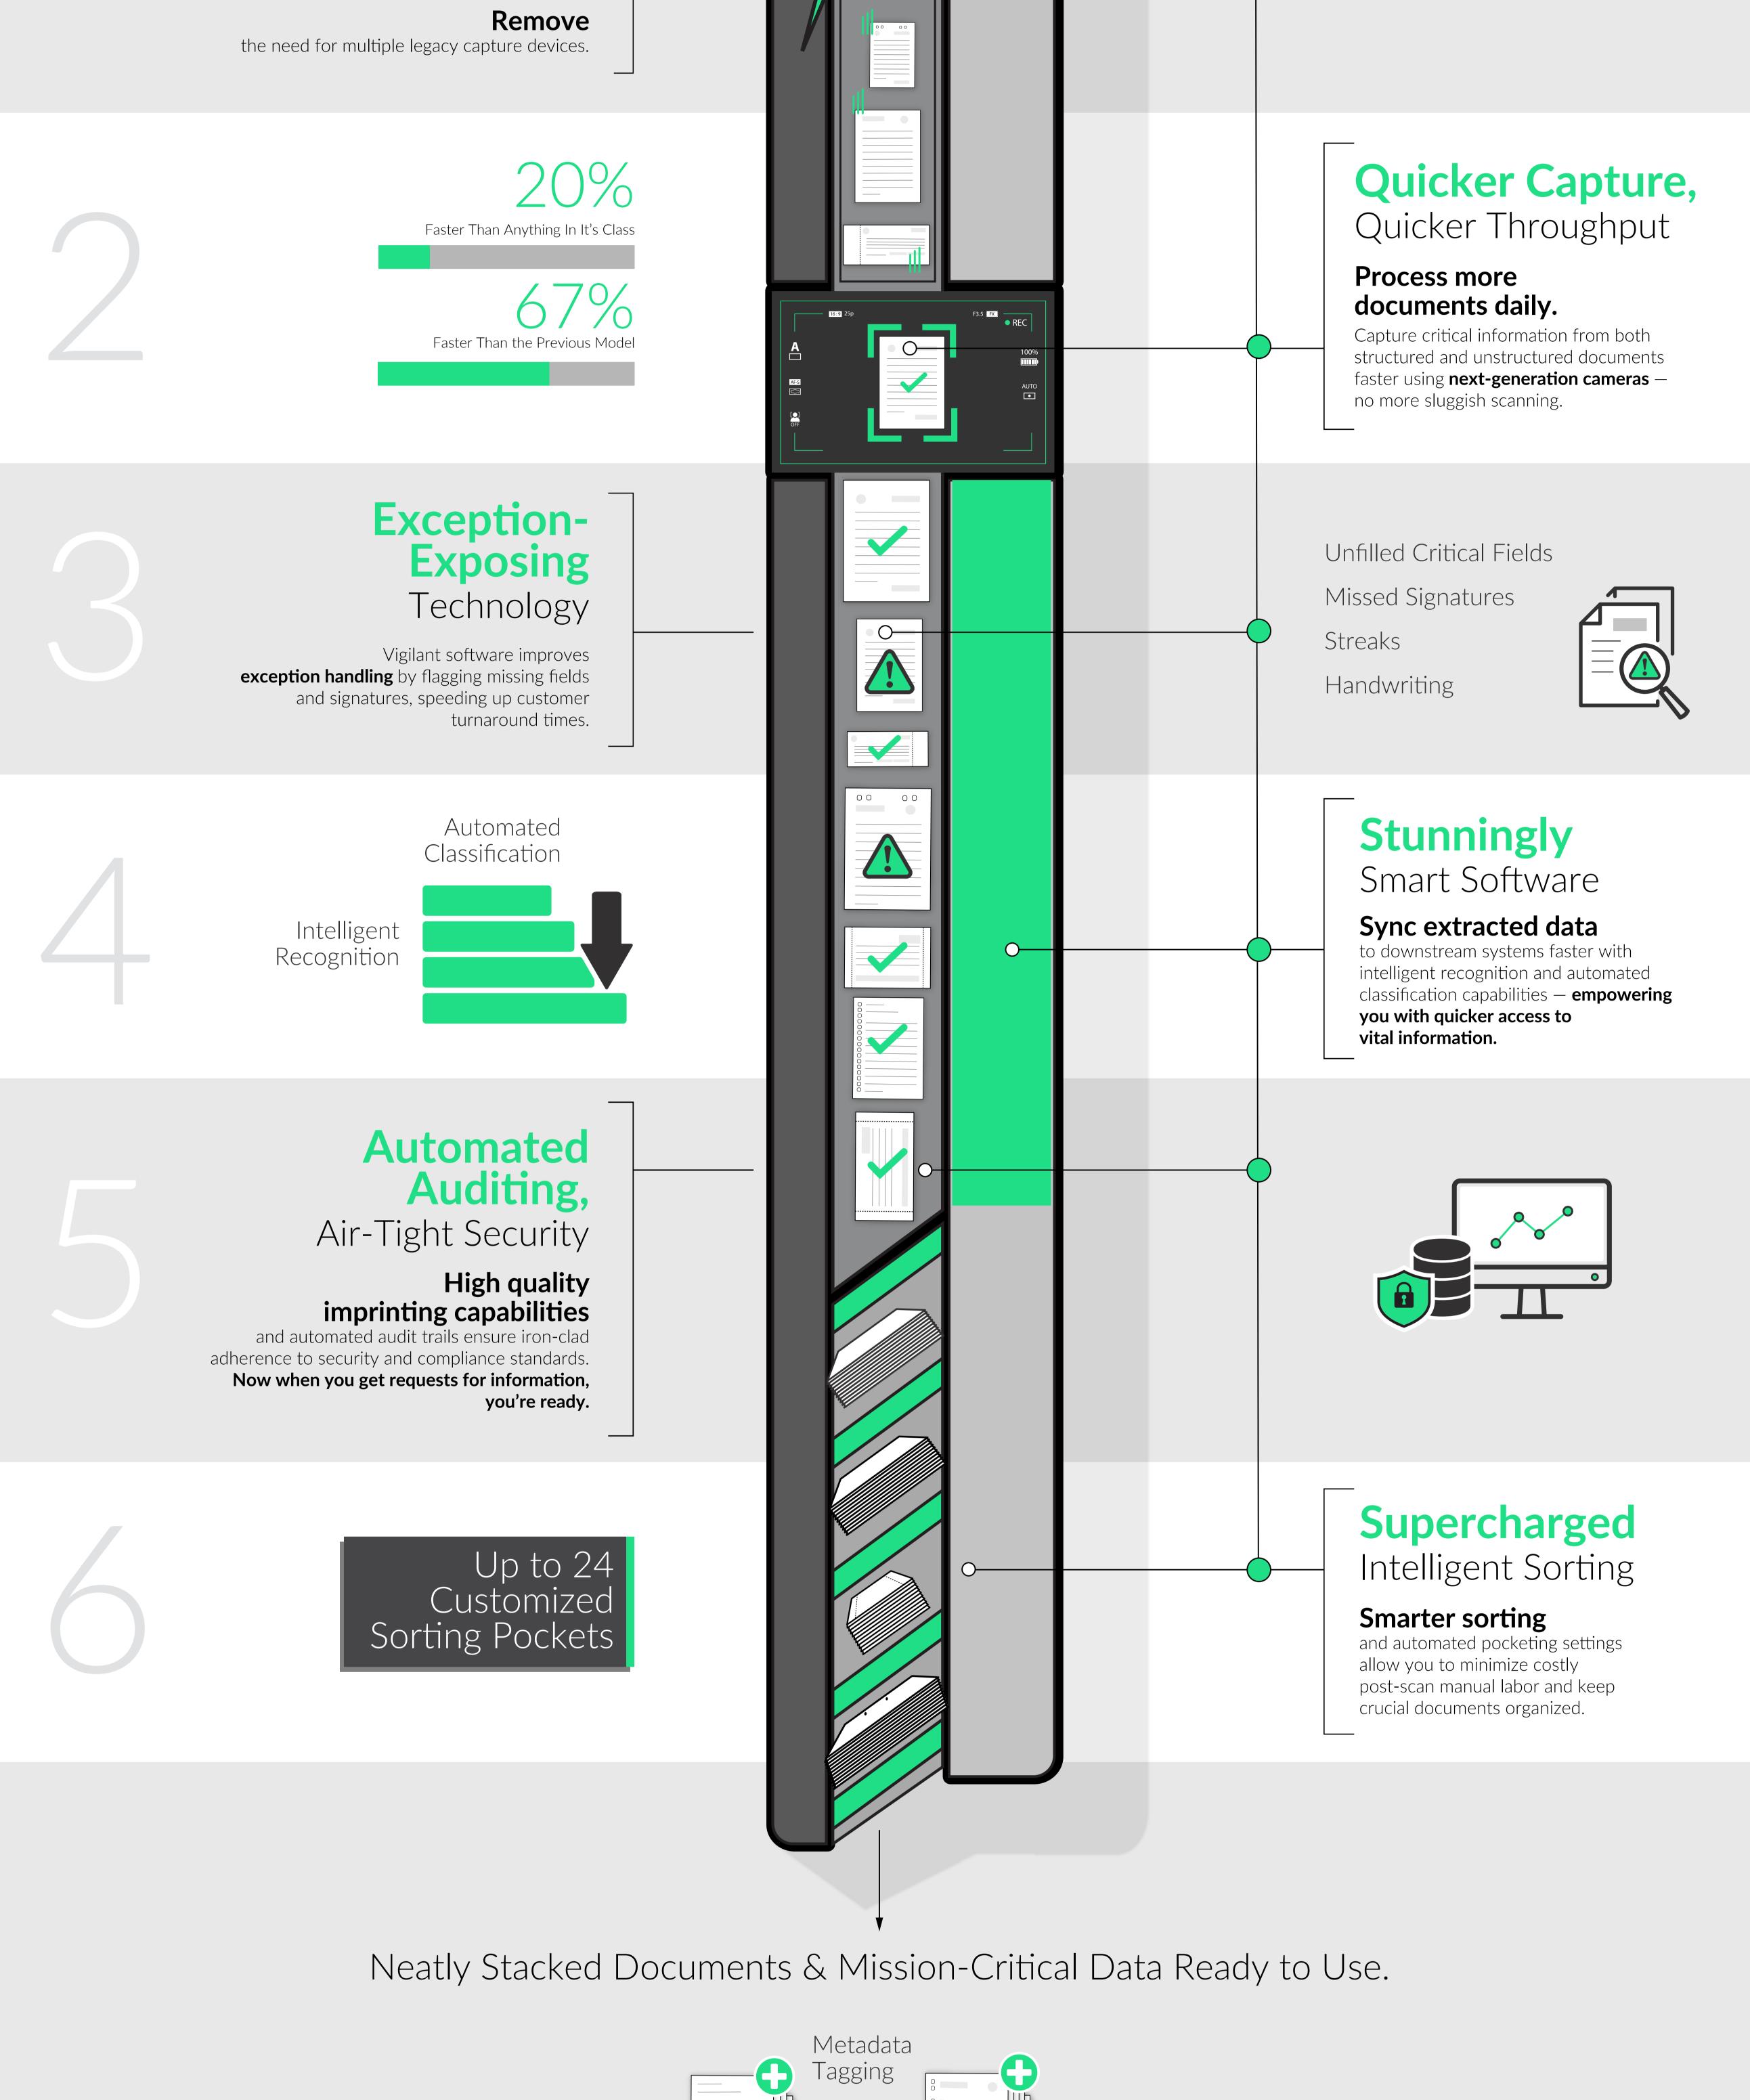

### Outperform

Reach the next level of efficiency with a multitude of features that improve operator productivity and minimize equipment downtime.

## Fuse Your Processes. Fuel Your Productivity. Harness the Power of the World's Fastest Scanner.